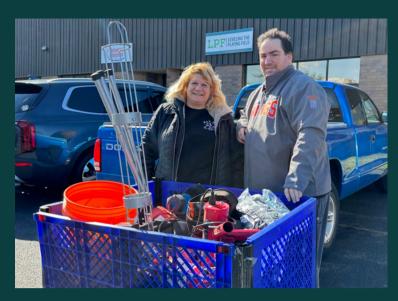

#### **FOOTBALL DAY**

Special thanks to the Eagles:

LPF Philadelphia hosted its first-ever Football Distribution Day in August 2023. Thanks to the generous donation of gear from the Philadelphia Eagles, we provided \$36,786.50 worth of football gear to coaches at 11 local schools.

\$36,786

11

worth of football gear

local schools