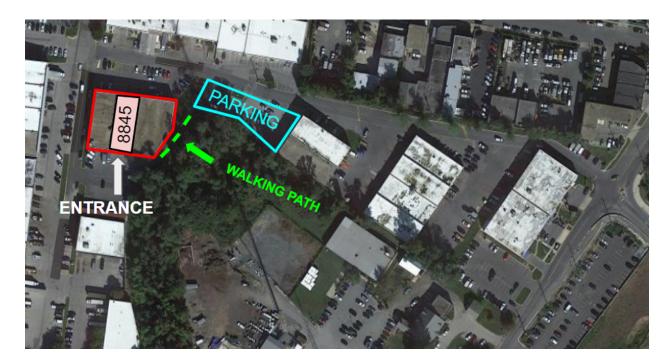

# **Parking**

Our parking lot is located on Pittman Dr. across from Silver Stars Gymnastics. You will notice that it is a shared parking lot with Academy Dog Training. Head up the walking path along the side of the building. We are located in the middle of the warehouse across the street from USPS.

## **Additional Parking**

We do have parking spaces located directly in front of our door, but parking is very limited. We must leave space for the postal workers and their vehicles.