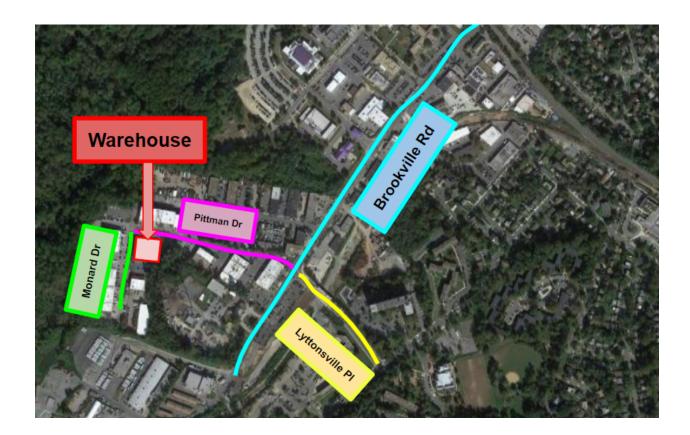

# **LPF Greater Washington Driving Instructions**

8845 Monard Dr. Silver Spring, MD 20910

#### **Directions**

<u>From 495:</u> Take the exit for Georgia Ave and head south. Turn right onto Seminary Rd, then turn left onto Brookville Rd. Once you drive past the Forest Glen Annex, turn right onto Pittman Dr. Head down past the first rows of warehouses, and our parking lot will be on your left, across from Silver Stars Gymnastics.

<u>From Bethesda via East West Hwy:</u> Turn left onto Lyttonsville Rd and follow the curve right. Turn left onto Lyttonsville Pl and go towards the stop sign at Brookville Rd. Proceed straight onto Pittman Dr. Head down past the first rows of warehouses, and our parking lot will be on your left, across from Silver Stars Gymnastics.

# **Parking**

Our parking lot is located on Pittman Dr. across from Silver Stars Gymnastics. You will notice that it is a shared parking lot with Academy Dog Training. Head up the walking path along the side of the building. We are located in the middle of the warehouse across the street from USPS.