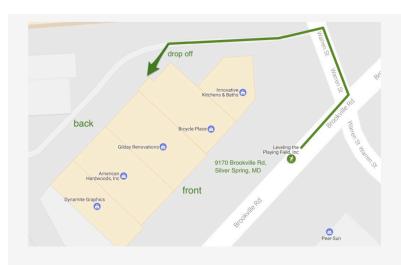

## Address

9170 Brookville Road Silver Spring, MD 20910

## From 495

Take the Georgia Avenue Exit (Exit 31) towards Silver Spring (US97). Drive on Georgia Avenue towards Silver Spring & Washington DC and take a right on Seminary Road. When you come to the second traffic light (after the Yeshiva) you will take a slight left on Brookville Road. Our warehouse is at the next intersection which is Warren Street & Brookville Road. You will take a right on Warren Street, but enter the driveway immediately on your left (right on the intersection). Once you enter the warehouse complex you will take the right driveway down to the rear of the warehouse (we are on the other side of the building from the Bicycle Place - NOT facing Brookville road). Drive all the way down and around the corner where you will see our logo on the door.

## From Washington DC/Silver Spring

You will take either Georgia Avenue or 16th Street going North towards Wheaton. If you are taking Georgia Avenue you will take a left on Seminary Road right after the Exxon Gas Station. If you are coming from 16th Street, you will eventually merge with Georgia Avenue where you will again look for Seminary Road where you will take a left right after the Exxon Station. When you come to the second traffic light (after the Yeshiva) you will take a slight left on Brookville Road. Our warehouse is at the next intersection which is Warren Street & Brookville Road. You will take aright on Warren Street, but enter the driveway immediately on your left (right on the intersection). Once you enter the warehouse complex you will take the right driveway down to the rear of the warehouse (we are on the other side of the building from the Bicycle Place - NOT facing Brookville road). Drive all the way down and around the corner where you will see our logo on the door.